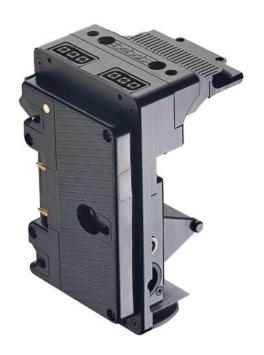

# COCO-FX9-A MULTI VOLTAGE GOLD MOUNT JUNCTION BOX FOR SONY PXW-FX9

**User Manual** 

WE STRONGLY RECOMMEND THAT YOU READ THIS INSTRUCTION BEFORE USING YOUR BEBOB COCO-FX9-A ADAPTER! PLEASE KEEP THIS MANUAL FOR FUTURE REFERENCE

#### **Features**

- Mounts onto the back of the SONX PXW-FX9
- Multi Voltage 5,0V, 14,4V unreg, 19,5V
- 5 Outputs (1x USB, 1 Lemo 2p, 2 Twist Dtap, 1 Cinch)
- 1 XLR4 Input with Hotswap function
- Main On-Off Switch with led for all accessories Output
- 5 led dimmable/Switchable Fuel Gauge

## **Specifications**

| Model              | COCO-FX9-A                                   |
|--------------------|----------------------------------------------|
| Material           | Aluminium                                    |
| Battery Mount      | Gold Mount                                   |
| Voltages           | 5,0V/14,4V unreg/19,5V                       |
| Max. Draw          | Depends on battery                           |
| Twist D-Tap        | 2 (14,4V unreg, / max. 5.0A) Self-reset Fuse |
| USB Port           | 1 (5,0V / max. 1,0A) Self-reset Fuse         |
| Lemo 2p            | 1 (14,4V unreg. / max. 2,0A) Self reset Fuse |
| XLR4 IN            | 1 (10 to 17V) Hotswap                        |
| Dimensions (WXHXD) | 45x 141 x 42mm                               |
| Weight             | 0,43 Kg                                      |
|                    |                                              |