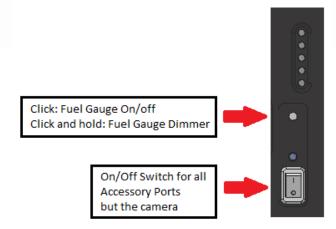

#### **Features**

- Mounts onto the back of the SONX PXW-FX9
- Multi Voltage 5,0V, 14,4V unreg, 19,5V
- 5 Outputs (1x USB, 1 Lemo 2p, 2 Twist Dtap, 1 Cinch)
- 1 XLR4 Input with Hotswap function
- Main On-Off Switch with led for all accessories Output
- 5 led dimmable/Switchable Fuel Gauge

#### **Fuel Gauge**